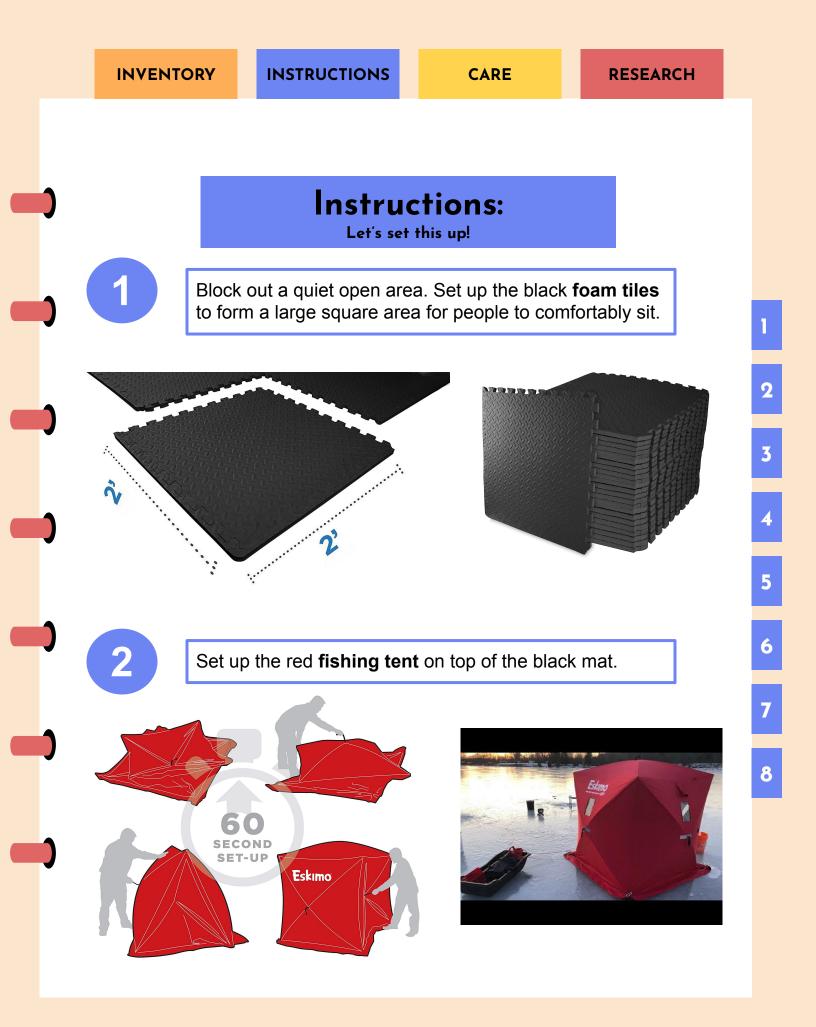

## Instructions: Let's set this up!

Now let's set up the lights!

This light can be hung from the top of the tent, it can also be used a fan with low and high speed settings.

Music & Twinkie Light Engine (App) (2) (3°0.75mm) Flash Point Fibers
PG Connector (9) Remote Control (5) Instruction Manual (6) US Power Adapter

LED fiber optic lights have a remote control and App control via Bluetooth connect. WIth a dimming function, and sound sensitivity control. Can step up in a corner of the tent. Users can safely plays with the fibers.

Plug in power cable and place on mat with lens tilted towards the top of the tent. Works best in dimly lit conditions. 8