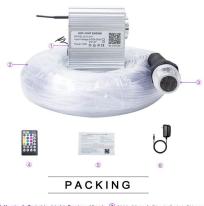

## Instructions: Let's set this up!

Now let's set up the lights!

This light can be hung from the top of the tent, it can also be used a fan with low and high speed settings.

Music & Twinkie Light Engine (App) (2) (3°0.75mm) Flash Point Fibers
PG Connector (9) Remote Control (5) Instruction Manual (6) US Power Adapter

LED fiber optic lights have a remote control and App control via Bluetooth connect. WIth a dimming function, and sound sensitivity control. Can step up in a corner of the tent. Users can safely plays with the fibers.

Plug in power cable and place on mat with lens tilted towards the top of the tent. Works best in dimly lit conditions. 8