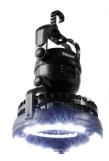

## Instructions: Let's set this up!

Now let's set up the lights!

This light can be hung from the top of the tent, it can also be used a fan with low and high speed settings.

Music & Twinkie Light Engine (App) (2) (3°0.75mm) Flash Point Fibers
PG Connector (9) Remote Control (5) Instruction Manual (6) US Power Adapter

LED fiber optic lights have a remote control and App control via Bluetooth connect. WIth a dimming function, and sound sensitivity control. Can step up in a corner of the tent. Users can safely plays with the fibers.