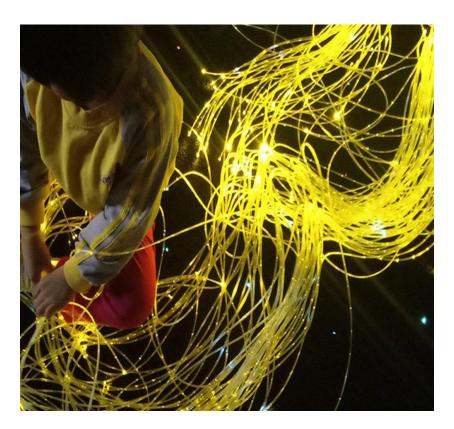

LED fiber optic lights have a remote control and App control via Bluetooth connect. WIth a dimming function, and sound sensitivity control. Can step up in a corner of the tent. Users can safely plays with the fibers.

Plug in power cable and place on mat with lens tilted towards the top of the tent. Works best in dimly lit conditions. 8