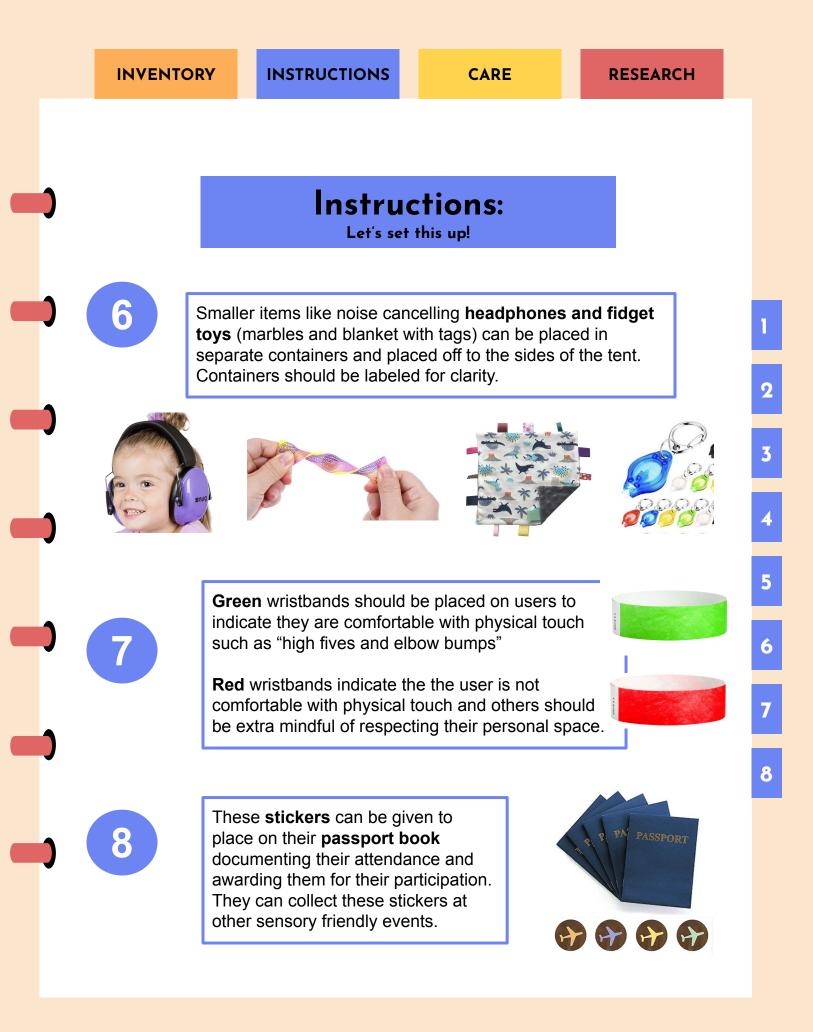

## Instructions: Let's set this up!

Now let's set up the lights!

This light can be hung from the top of the tent, it can also be used a fan with low and high speed settings.

Music & Twinkie Light Engine (App) (2) (3°0.75mm) Flash Point Fibers
PG Connector (9) Remote Control (5) Instruction Manual (6) US Power Adapter

LED fiber optic lights have a remote control and App control via Bluetooth connect. WIth a dimming function, and sound sensitivity control. Can step up in a corner of the tent. Users can safely plays with the fibers.

Plug in power cable and place on mat with lens tilted towards the top of the tent. Works best in dimly lit conditions. 8